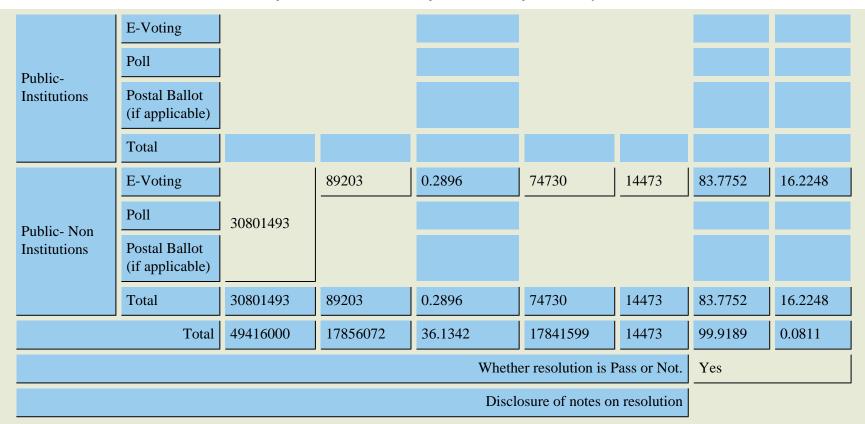

**Resolution(3)** 

file:////Kaashmeera-pc/e/EFILING/L%20TO%20R/Minaxi%20Textiles%20Ltd/Sto...022/AGM%2027.09.2021/Voting%20Result/XBRL/Voting%20Result%20Report.html (5 of 9)02-Oct-21 12:34:18 PM

| Resolution required: (Ordinary / Special) |                                                                           |                       |                        | Ordinary                                         |                                                                                                                                            |                              |                                                  |                                                |  |  |
|-------------------------------------------|---------------------------------------------------------------------------|-----------------------|------------------------|--------------------------------------------------|--------------------------------------------------------------------------------------------------------------------------------------------|------------------------------|--------------------------------------------------|------------------------------------------------|--|--|
| Whether promoresolution?                  | Whether promoter/promoter group are interested in the agenda/ resolution? |                       |                        | Yes                                              |                                                                                                                                            |                              |                                                  |                                                |  |  |
| Description of r                          | esolution conside                                                         | red                   |                        |                                                  | To appoint a director in place of Ms. Sweta Parind Patel, who retires<br>by rotation and being eligible, offers herself for reappointment. |                              |                                                  |                                                |  |  |
| Category                                  | Mode of<br>voting                                                         | No. of<br>shares held | No. of votes<br>polled | % of Votes<br>polled on<br>outstanding<br>shares | No. of votes<br>– in favour                                                                                                                | No. of<br>votes –<br>against | % of<br>votes in<br>favour on<br>votes<br>polled | % of<br>Votes<br>against on<br>votes<br>polled |  |  |
|                                           |                                                                           | (1)                   | (2)                    | (3)=[(2)/(1)]<br>*100                            | (4)                                                                                                                                        | (5)                          | (6)=[(4)/<br>(2)]*100                            | (7)=[(5)/<br>(2)]*100                          |  |  |
|                                           | E-Voting                                                                  |                       | 17766869               | 95.4464                                          | 17766869                                                                                                                                   | 0                            | 100                                              | 0                                              |  |  |
| Promoter and                              | Poll                                                                      | 18614507              |                        |                                                  |                                                                                                                                            |                              |                                                  |                                                |  |  |
| Promoter<br>Group                         | Postal Ballot<br>(if applicable)                                          |                       |                        |                                                  |                                                                                                                                            |                              |                                                  |                                                |  |  |
|                                           | Total                                                                     | 18614507              | 17766869               | 95.4464                                          | 17766869                                                                                                                                   | 0                            | 100                                              | 0                                              |  |  |
|                                           | E-Voting                                                                  |                       |                        |                                                  |                                                                                                                                            |                              |                                                  |                                                |  |  |
| Public-                                   | Poll                                                                      |                       |                        |                                                  |                                                                                                                                            |                              |                                                  |                                                |  |  |
| Institutions                              | Postal Ballot<br>(if applicable)                                          |                       |                        |                                                  |                                                                                                                                            |                              |                                                  |                                                |  |  |
|                                           | Total                                                                     |                       |                        |                                                  |                                                                                                                                            |                              |                                                  |                                                |  |  |
|                                           | E-Voting                                                                  |                       | 89203                  | 0.2896                                           | 74730                                                                                                                                      | 14473                        | 83.7752                                          | 16.2248                                        |  |  |
| Public- Non                               | Poll                                                                      | 30801493              |                        |                                                  |                                                                                                                                            |                              |                                                  |                                                |  |  |
| Institutions                              | Postal Ballot<br>(if applicable)                                          |                       |                        |                                                  |                                                                                                                                            |                              |                                                  |                                                |  |  |
|                                           | Total                                                                     | 30801493              | 89203                  | 0.2896                                           | 74730                                                                                                                                      | 14473                        | 83.7752                                          | 16.2248                                        |  |  |

| Total                              | 49416000 | 17856072 | 36.1342 | 17841599 | 14473 | 99.9189 | 0.0811 |
|------------------------------------|----------|----------|---------|----------|-------|---------|--------|
| Whether resolution is Pass or Not. |          |          |         |          |       |         |        |
|                                    |          |          |         |          |       |         |        |